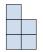

## Resuelve cada problema.

1) If you were looking at the 3d shape from the right side what would you see?

B.

C.

D.

2) If you were looking at the 3d shape from the right side what would you see?

B.

C.

D.

3) If you were looking at the 3d shape from the left side what would you see?

B.

C.

D.

4) If you were looking at the 3d shape from the right side what would you see?

A.

B.