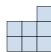

## Resuelve cada problema.

1) If you were looking at the 3d shape from the right side what would you see?

B.

C.

D.

2) If you were looking at the 3d shape from the right side what would you see?

B.

C.

D.

3) If you were looking at the 3d shape from the left side what would you see?

B.

C.

D.

4) If you were looking at the 3d shape from the right side what would you see?

A.

B.