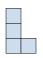

## Resuelve cada problema.

1) If you were looking at the 3d shape from the right side what would you see?

B.

C.

D.

2) If you were looking at the 3d shape from the right side what would you see?

B.

C.

D.

3) If you were looking at the 3d shape from the left side what would you see?

B.

C.

D.

4) If you were looking at the 3d shape from the right side what would you see?

A.

B.