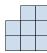

## Resuelve cada problema.

1) If you were looking at the 3d shape from the right side what would you see?

A.

B.

C.

D.

2) If you were looking at the 3d shape from the right side what would you see?

A.

B.

C.

D.

3) If you were looking at the 3d shape from the left side what would you see?

A.

B.

C.

D.

4) If you were looking at the 3d shape from the right side what would you see?

A.

B.

C.

D.

5) If you were looking at the 3d shape from above what would you see?

A.

B.