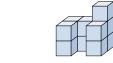

## Resuelve cada problema.

1) If you were looking at the 3d shape from the right side what would you see?

B.

C.

D.

2) If you were looking at the 3d shape from the right side what would you see?

B.

C.