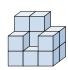

## Resuelve cada problema.

1) If you were looking at the 3d shape from the right side what would you see?

B.

C.

D.

2) If you were looking at the 3d shape from the right side what would you see?

B.

C.