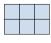

## Resuelve cada problema.

1) If you were looking at the 3d shape from the right side what would you see?

B.

C.

D.

2) If you were looking at the 3d shape from the right side what would you see?

B.

C.

D.

3) If you were looking at the 3d shape from the left side what would you see?

B.

C.

D.

4) If you were looking at the 3d shape from the right side what would you see?

A.

B.

C.

D.

5) If you were looking at the 3d shape from above what would you see?

A.

B.

C.

D.

Respuestas

## Resuelve cada problema.

1) If you were looking at the 3d shape from the right side what would you see?

A.

B.

C.

D.

2) If you were looking at the 3d shape from the right side what would you see?

A.

B.

C.

D.

3) If you were looking at the 3d shape from the left side what would you see?

A.

B.

C.

D.

4) If you were looking at the 3d shape from the right side what would you see?

A.

B.

C.

D.

5) If you were looking at the 3d shape from above what would you see?

A.

B.

C.

D.