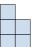

## Resuelve cada problema.

1) If you were looking at the 3d shape from the right side what would you see?

B.

C.

D.

2) If you were looking at the 3d shape from the right side what would you see?

B.

C.

D.

3) If you were looking at the 3d shape from the left side what would you see?

B.

C.

D.

4) If you were looking at the 3d shape from the right side what would you see?

A.

B.

C.

D.

5) If you were looking at the 3d shape from above what would you see?

A.

B.

C.

D.

Respuestas

## Resuelve cada problema.

1) If you were looking at the 3d shape from the right side what would you see?

A.

B.

C.

D.

2) If you were looking at the 3d shape from the right side what would you see?

A.

B.

C.

D.

3) If you were looking at the 3d shape from the left side what would you see?

A.

B.

C.

D.

4) If you were looking at the 3d shape from the right side what would you see?

A.

B.

C.

D.

5) If you were looking at the 3d shape from above what would you see?

A.

B.