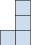

## Resuelve cada problema.

1) If you were looking at the 3d shape from the right side what would you see?

A.

B.

C.

D.

2) If you were looking at the 3d shape from the right side what would you see?

A.

B.

C.

D.

3) If you were looking at the 3d shape from the left side what would you see?

A.

B.

C.

D.

4) If you were looking at the 3d shape from the right side what would you see?

A.

B.

C.

D.

5) If you were looking at the 3d shape from above what would you see?

A.

B.