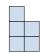

D.

3) If you were looking at the 3d shape from the left side what would you see?

B.

C.

D.

4) If you were looking at the 3d shape from the right side what would you see?

A.

B.