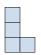

## Resuelve cada problema.

1) If you were looking at the 3d shape from the right side what would you see?

B.

C.

D.

2) If you were looking at the 3d shape from the right side what would you see?

B.

C.

D.

3) If you were looking at the 3d shape from the left side what would you see?

B.

C.

D.

4) If you were looking at the 3d shape from the right side what would you see?

A.

B.

C.

D.

5) If you were looking at the 3d shape from above what would you see?

A.

B.

C.

D.

Respuestas