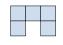

C.

D.

5) If you were looking at the 3d shape from above what would you see?

A.

B.

C.

D.

Respuestas