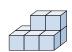

## Resuelve cada problema.

1) If you were looking at the 3d shape from the right side what would you see?

A.

B.

C.

D.

2) If you were looking at the 3d shape from the right side what would you see?

A.

B.

C.

D.

3) If you were looking at the 3d shape from the left side what would you see?

A.

B.

C.

D.

4) If you were looking at the 3d shape from the right side what would you see?

A.

B.

C.

D.

5) If you were looking at the 3d shape from above what would you see?

A.

B.