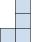

C.

D.

5) If you were looking at the 3d shape from above what would you see?

A.

B.

C.

D.

Respuestas

## Resuelve cada problema.

1) If you were looking at the 3d shape from the right side what would you see?

A.

B.

C.

D.

2) If you were looking at the 3d shape from the right side what would you see?

A.