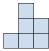

## Resuelve cada problema.

1) If you were looking at the 3d shape from the right side what would you see?

A.

B.

C.

D.

2) If you were looking at the 3d shape from the right side what would you see?

A.

B.

C.

D.

3) If you were looking at the 3d shape from the left side what would you see?

A.

B.

C.

D.

4) If you were looking at the 3d shape from the right side what would you see?

A.

B.

C.

D.

5) If you were looking at the 3d shape from above what would you see?

A.

B.