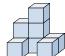

## Resuelve cada problema.

1) If you were looking at the 3d shape from the right side what would you see?

B.

C.

D.

2) If you were looking at the 3d shape from the right side what would you see?

B.

C.

## Resuelve cada problema.

1) If you were looking at the 3d shape from the right side what would you see?

A.

B.

C.

D.

2) If you were looking at the 3d shape from the right side what would you see?

A.