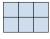

## Resuelve cada problema.

1) If you were looking at the 3d shape from the right side what would you see?

B.

C.

D.

2) If you were looking at the 3d shape from the right side what would you see?

B.

C.

D.

3) If you were looking at the 3d shape from the left side what would you see?

B.

C.

D.

4) If you were looking at the 3d shape from the right side what would you see?

A.

B.

C.

D.

5) If you were looking at the 3d shape from above what would you see?

A.

B.

C.

D.

Respuestas