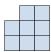

## Resuelve cada problema.

1) If you were looking at the 3d shape from the right side what would you see?

B.

C.

D.

2) If you were looking at the 3d shape from the right side what would you see?

B.

C.

D.

3) If you were looking at the 3d shape from the left side what would you see?

B.

C.

D.

4) If you were looking at the 3d shape from the right side what would you see?

A.

B.

C.

D.

5) If you were looking at the 3d shape from above what would you see?

A.

B.

C.

D.

Respuestas

## Resuelve cada problema.

1) If you were looking at the 3d shape from the right side what would you see?

A.

B.

C.

D.

2) If you were looking at the 3d shape from the right side what would you see?

A.

B.

C.

D.

3) If you were looking at the 3d shape from the left side what would you see?

A.

B.

C.

D.

4) If you were looking at the 3d shape from the right side what would you see?

A.

B.

C.

D.

5) If you were looking at the 3d shape from above what would you see?

A.

B.

C.

D.