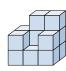

## Resuelve cada problema.

1) If you were looking at the 3d shape from the right side what would you see?

B.

C.

D.

2) If you were looking at the 3d shape from the right side what would you see?

B.

C.

D.

3) If you were looking at the 3d shape from the left side what would you see?

B.

C.

D.

4) If you were looking at the 3d shape from the right side what would you see?

A.

B.

C.

D.

5) If you were looking at the 3d shape from above what would you see?

A.

B.

C.

D.

Respuestas