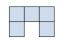

## Resuelve cada problema.

1) If you were looking at the 3d shape from the right side what would you see?

B.

C.

D.

2) If you were looking at the 3d shape from the right side what would you see?

B.

C.

D.

3) If you were looking at the 3d shape from the left side what would you see?

B.

C.

D.

4) If you were looking at the 3d shape from the right side what would you see?

A.

B.

C.

D.

5) If you were looking at the 3d shape from above what would you see?

A.

B.

C.

D.

Respuestas