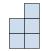

D.

3) If you were looking at the 3d shape from the left side what would you see?

B.

C.

D.

4) If you were looking at the 3d shape from the right side what would you see?

A.

B.

C.

D.

5) If you were looking at the 3d shape from above what would you see?

A.

B.

C.

D.

Respuestas