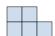

## Resuelve cada problema.

1) If you were looking at the 3d shape from the right side what would you see?

B.

C.

D.

2) If you were looking at the 3d shape from the right side what would you see?

B.

C.

D.

3) If you were looking at the 3d shape from the left side what would you see?

B.

C.

D.

4) If you were looking at the 3d shape from the right side what would you see?

A.

B.

C.

D.

5) If you were looking at the 3d shape from above what would you see?

A.

B.

C.

D.

Respuestas