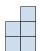

## Resuelve cada problema.

1) If you were looking at the 3d shape from the right side what would you see?

B.

C.

D.

2) If you were looking at the 3d shape from the right side what would you see?

B.

C.

D.

3) If you were looking at the 3d shape from the left side what would you see?

B.

C.

D.

4) If you were looking at the 3d shape from the right side what would you see?

A.

B.

C.

D.

5) If you were looking at the 3d shape from above what would you see?

A.

B.

C.

D.

Respuestas

## Resuelve cada problema.

1) If you were looking at the 3d shape from the right side what would you see?

A.

B.

C.

D.

2) If you were looking at the 3d shape from the right side what would you see?

A.

B.

C.

D.

3) If you were looking at the 3d shape from the left side what would you see?

A.

B.

C.

D.

4) If you were looking at the 3d shape from the right side what would you see?

A.

B.

C.

D.

5) If you were looking at the 3d shape from above what would you see?

A.

B.