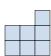

## Resuelve cada problema.

1) If you were looking at the 3d shape from the right side what would you see?

B.

C.

D.

2) If you were looking at the 3d shape from the right side what would you see?

B.

C.