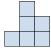

4) If you were looking at the 3d shape from the right side what would you see?

A.

B.

C.

D.

5) If you were looking at the 3d shape from above what would you see?

A.

B.

C.

D.