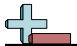

## Resuelve cada problema.

1) If you were looking at the 3d shape from the right side what would you see?

B.

C.

D.

2) If you were looking at the 3d shape from the right side what would you see?

B.

C.

## Resuelve cada problema.

1) If you were looking at the 3d shape from the right side what would you see?

A.

B.

C.

D.

2) If you were looking at the 3d shape from the right side what would you see?

A.