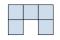

D.

3) If you were looking at the 3d shape from the left side what would you see?

B.

C.

D.

4) If you were looking at the 3d shape from the right side what would you see?

A.

B.

C.

D.

5) If you were looking at the 3d shape from above what would you see?

A.

B.

C.

D.

Respuestas