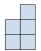

## Resuelve cada problema.

1) If you were looking at the 3d shape from the right side what would you see?

B.

C.

D.

2) If you were looking at the 3d shape from the right side what would you see?

B.

C.

D.

3) If you were looking at the 3d shape from the left side what would you see?

B.

C.

D.

4) If you were looking at the 3d shape from the right side what would you see?

A.

B.

C.

D.

5) If you were looking at the 3d shape from above what would you see?

A.

B.

C.

D.

Respuestas

## Resuelve cada problema.

1) If you were looking at the 3d shape from the right side what would you see?

A.

B.

C.

D.

2) If you were looking at the 3d shape from the right side what would you see?

A.

B.

C.

D.

3) If you were looking at the 3d shape from the left side what would you see?

A.

B.

C.

D.

4) If you were looking at the 3d shape from the right side what would you see?

A.

B.

C.

D.

5) If you were looking at the 3d shape from above what would you see?

A.

B.

C.

D.