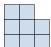

## Resuelve cada problema.

1) If you were looking at the 3d shape from the right side what would you see?

B.

C.

D.

2) If you were looking at the 3d shape from the right side what would you see?

B.

C.

D.

3) If you were looking at the 3d shape from the left side what would you see?

B.

C.

D.

4) If you were looking at the 3d shape from the right side what would you see?

A.

B.

C.

D.

5) If you were looking at the 3d shape from above what would you see?

A.

B.

C.

D.

Respuestas

## Resuelve cada problema.

1) If you were looking at the 3d shape from the right side what would you see?

A.

B.

C.

D.

2) If you were looking at the 3d shape from the right side what would you see?

A.

B.

C.

D.

3) If you were looking at the 3d shape from the left side what would you see?

A.

B.

C.

D.

4) If you were looking at the 3d shape from the right side what would you see?

A.

B.

C.

D.

5) If you were looking at the 3d shape from above what would you see?

A.

B.